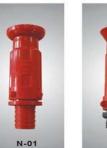

#### Automatic or Manual

- Hose Reel Designed to BS EN 671-part 1-2001
- Discs are 1.2mm Pre treated Electro Galvanized • steel sheet with Electrostatic powder coating.
- Maximum Swinging angle wall mounted is 180° •
- Hose designed to BS EN 694 non kinking • reinforced rubber.
- Hose Working Pressure 12 & 20 Bar •
- Hose Burst Pressure 42 & 60 Bar •
- Hose Test Pressure 18 Bar •
- Jet spray nozzle of rigid plastic with more than 45° • spray angle – Shut- Spray- Jet pattern N-04.
- 1" Gate valve-B or Ball valve-C made of brass. Lock Shield valve is optional
- Can take 20/25/30m of 19mm or 25mm hose
- Easy to install, operate and service