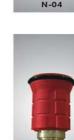

#### Automatic or Manual

- Hose Reel Designed to BS EN 671-part 1-2001
- Discs are 1.2mm Pre treated Electro Galvanized • steel sheet with Electrostatic powder coating.
- Maximum Swinging angle wall mounted is 180° •
- Hose designed to BS EN 694 non kinking • reinforced rubber.
- Hose Working Pressure 12 & 20 Bar •
- Hose Burst Pressure 42 & 60 Bar •
- Hose Test Pressure 18 Bar •
- Jet spray nozzle of rigid plastic with more than 45° • spray angle – Shut- Spray- Jet pattern N-04.
- 1" Gate valve-B or Ball valve-C made of brass. Lock Shield valve is optional
- Can take 20/25/30m of 19mm or 25mm hose
- Easy to install, operate and service