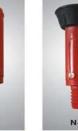

#### Automatic or Manual

- Hose Reel Designed to BS EN 671-part 1-2001
- Discs are 1.2mm Pre treated Electro Galvanized • steel sheet with Electrostatic powder coating.
- Maximum Swinging angle wall mounted is 180° •
- Hose designed to BS EN 694 non kinking • reinforced rubber.
- Hose Working Pressure 12 & 20 Bar •
- Hose Burst Pressure 42 & 60 Bar •
- Hose Test Pressure 18 Bar •
- Jet spray nozzle of rigid plastic with more than 45° • spray angle – Shut- Spray- Jet pattern N-04.
- 1" Gate valve-B or Ball valve-C made of brass. Lock Shield valve is optional
- Can take 20/25/30m of 19mm or 25mm hose
- Easy to install, operate and service