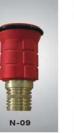

#### Automatic or Manual

- Hose Reel Designed to BS EN 671-part 1-2001
- Discs are 1.2mm Pre treated Electro Galvanized • steel sheet with Electrostatic powder coating.
- Maximum Swinging angle wall mounted is 180° •
- Hose designed to BS EN 694 non kinking • reinforced rubber.
- Hose Working Pressure 12 & 20 Bar •
- Hose Burst Pressure 42 & 60 Bar •
- Hose Test Pressure 18 Bar •
- Jet spray nozzle of rigid plastic with more than 45° • spray angle – Shut- Spray- Jet pattern N-04.
- 1" Gate valve-B or Ball valve-C made of brass. Lock Shield valve is optional
- Can take 20/25/30m of 19mm or 25mm hose
- Easy to install, operate and service