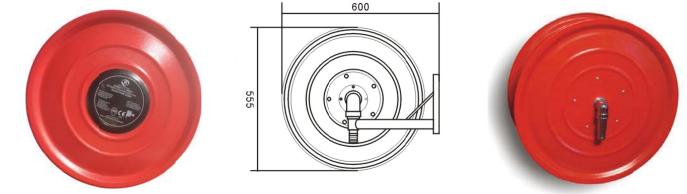

#### Automatic or Manual

- Hose Reel Designed to BS EN 671-part 1-2001
- Discs are 1.2mm Pre treated Electro Galvanized • steel sheet with Electrostatic powder coating.
- Maximum Swinging angle wall mounted is 180° •
- Hose designed to BS EN 694 non kinking • reinforced rubber.
- Hose Working Pressure 12 & 20 Bar •
- Hose Burst Pressure 42 & 60 Bar •
- Hose Test Pressure 18 Bar •
- Jet spray nozzle of rigid plastic with more than 45° • spray angle – Shut- Spray- Jet pattern N-04.
- 1" Gate valve-B or Ball valve-C made of brass. Lock Shield valve is optional
- Can take 20/25/30m of 19mm or 25mm hose
- Easy to install, operate and service

Model FGHR 1930M Manual swinging type <sup>3</sup>/<sub>4</sub>"x30m

**Model FGHR 1930A** Auto swinging type <sup>3</sup>/<sub>4</sub>"x30m

**Model FGHR 2530M** Manual swinging type 1"x 30m

#### Model FGHR 2530A Auto swinging type 1"x30m