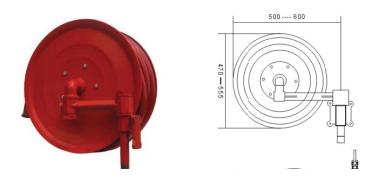

#### Automatic or Manual

- Hose Reel Designed to BS EN 671-part 1-2001
- Discs are 1.2mm Pre treated Electro Galvanized • steel sheet with Electrostatic powder coating.
- Maximum Swinging angle wall mounted is 180° •
- Hose designed to BS EN 694 non kinking • reinforced rubber.
- Hose Working Pressure 12 & 20 Bar •
- Hose Burst Pressure 42 & 60 Bar •
- Hose Test Pressure 18 Bar •
- Jet spray nozzle of rigid plastic with more than 45° • spray angle – Shut- Spray- Jet pattern N-04.
- 1" Gate valve-B or Ball valve-C made of brass. Lock Shield valve is optional
- Can take 20/25/30m of 19mm or 25mm hose
- Easy to install, operate and service

Model FGHR 1930M Manual swinging type <sup>3</sup>/<sub>4</sub>"x30m

**Model FGHR 1930A** Auto swinging type <sup>3</sup>/<sub>4</sub>"x30m

**Model FGHR 2530M** Manual swinging type 1"x 30m

#### Model FGHR 2530A Auto swinging type 1"x30m

# Optional Models with different brackets Available

Model FGHR 1930MP -3/4" x30m Manual swinging pipe Hose reel Model FGHR 2530MP - 1" x30m Manual swinging pipe Hose reel Model FGHR 2530AP -1" x30m Automatic swinging pipe Hose reel

Model FGHR 1930MS -3/4" x30m Manual Fixed pipe Hose reel Model FGHR 2530MS - 1" x30m Manual Fixed pipe Hose reel

Optional: Stainless steel drum