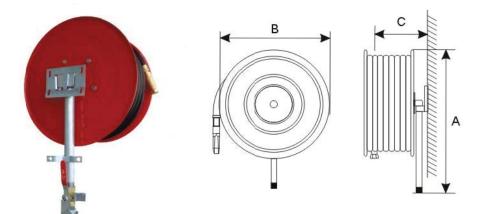

#### Automatic or Manual

- Hose Reel Designed to BS EN 671-part 1-2001
- Discs are 1.2mm Pre treated Electro Galvanized • steel sheet with Electrostatic powder coating.
- Maximum Swinging angle wall mounted is 180° •
- Hose designed to BS EN 694 non kinking • reinforced rubber.
- Hose Working Pressure 12 & 20 Bar •
- Hose Burst Pressure 42 & 60 Bar •
- Hose Test Pressure 18 Bar •
- Jet spray nozzle of rigid plastic with more than 45° • spray angle – Shut- Spray- Jet pattern N-04.
- 1" Gate valve-B or Ball valve-C made of brass. Lock Shield valve is optional
- Can take 20/25/30m of 19mm or 25mm hose
- Easy to install, operate and service

Model FGHR 1930M Manual swinging type <sup>3</sup>/<sub>4</sub>"x30m

**Model FGHR 1930A** Auto swinging type <sup>3</sup>/<sub>4</sub>"x30m

**Model FGHR 2530M** Manual swinging type 1"x 30m

#### Model FGHR 2530A Auto swinging type 1"x30m

# Optional Models with different brackets Available

Model FGHR 1930MP -3/4" x30m Manual swinging pipe Hose reel Model FGHR 2530MP - 1" x30m Manual swinging pipe Hose reel Model FGHR 2530AP -1" x30m Automatic swinging pipe Hose reel

Model FGHR 1930MS -3/4" x30m Manual Fixed pipe Hose reel Model FGHR 2530MS - 1" x30m Manual Fixed pipe Hose reel

Optional: Stainless steel drum