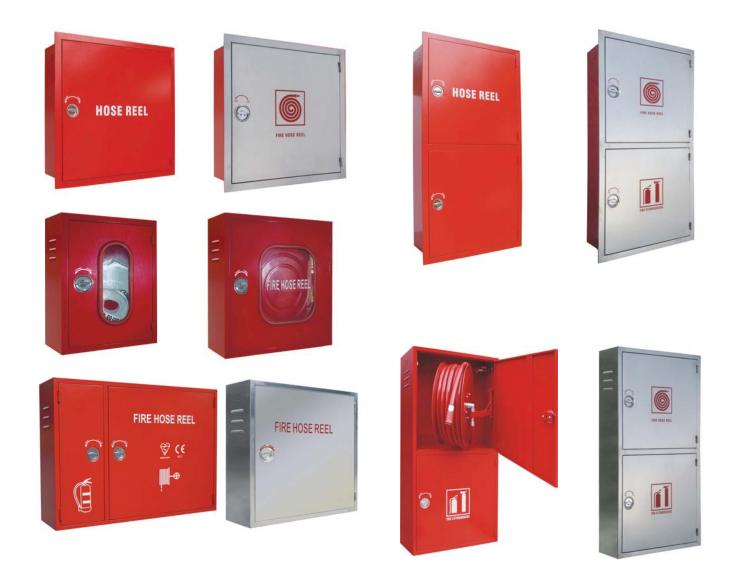

N-13

Nozzle Orifice Size: 7mm

Fireguard has wide range of cabinets manufactured with 1.2mm thickness steel Powder coated RAL 3001Red.Can be customized according to the architectural requirements.

Door sign according to 92/58/EEC 35mm Ø Knockouts for inlet pipework both sides. Finish: Red powder coated,Stainless steel-Brush/Mirror/Satin finish any other upon request.

Standard Size : Single cabinet- 760x760x280 mm Double Cabinet: 1400x760x250 mm