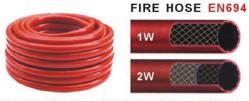

#### Automatic or Manual

- Hose Reel Designed to BS EN 671-part 1-2001
- Discs are 1.2mm Pre treated Electro Galvanized • steel sheet with Electrostatic powder coating.
- Maximum Swinging angle wall mounted is 180° •
- Hose designed to BS EN 694 non kinking • reinforced rubber.
- Hose Working Pressure 12 & 20 Bar •
- Hose Burst Pressure 42 & 60 Bar •
- Hose Test Pressure 18 Bar •
- Jet spray nozzle of rigid plastic with more than 45° • spray angle – Shut- Spray- Jet pattern N-04.
- 1" Gate valve-B or Ball valve-C made of brass. Lock Shield valve is optional
- Can take 20/25/30m of 19mm or 25mm hose
- Easy to install, operate and service

| Outer layer is | coated by UV in | hibitor, colorfast |
|----------------|-----------------|--------------------|
| 3/4"×1W        | WP.12Bar        | BP.42Bar           |
| 3/4"×2W        | WP.20Bar        | BP.60Bar           |
| 1"×1W          | WP.12Bar        | BP.42Bar           |
| 1"×2W          | WP.20Bar        | BP.60Bar           |
| 1¼"            | WP.12Bar        | BP.36Bar           |
| 1½"            | WP.12Bar        | BP.36Bar           |