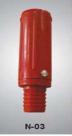

#### Automatic or Manual

- Hose Reel Designed to BS EN 671-part 1-2001
- Discs are 1.2mm Pre treated Electro Galvanized • steel sheet with Electrostatic powder coating.
- Maximum Swinging angle wall mounted is 180° •
- Hose designed to BS EN 694 non kinking • reinforced rubber.
- Hose Working Pressure 12 & 20 Bar •
- Hose Burst Pressure 42 & 60 Bar •
- Hose Test Pressure 18 Bar •
- Jet spray nozzle of rigid plastic with more than 45° • spray angle – Shut- Spray- Jet pattern N-04.
- 1" Gate valve-B or Ball valve-C made of brass. Lock Shield valve is optional
- Can take 20/25/30m of 19mm or 25mm hose
- Easy to install, operate and service