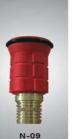

#### Automatic or Manual

- Hose Reel Designed to BS EN 671-part 1-2001
- Discs are 1.2mm Pre treated Electro Galvanized • steel sheet with Electrostatic powder coating.
- Maximum Swinging angle wall mounted is 180° •
- Hose designed to BS EN 694 non kinking • reinforced rubber.
- Hose Working Pressure 12 & 20 Bar •
- Hose Burst Pressure 42 & 60 Bar •
- Hose Test Pressure 18 Bar •
- Jet spray nozzle of rigid plastic with more than 45° • spray angle – Shut- Spray- Jet pattern N-04.
- 1" Gate valve-B or Ball valve-C made of brass. Lock Shield valve is optional
- Can take 20/25/30m of 19mm or 25mm hose
- Easy to install, operate and service