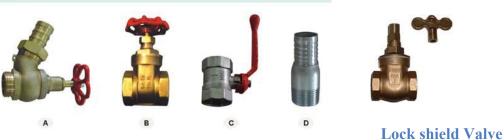

#### Automatic or Manual

- Hose Reel Designed to BS EN 671-part 1-2001
- Discs are 1.2mm Pre treated Electro Galvanized • steel sheet with Electrostatic powder coating.
- Maximum Swinging angle wall mounted is 180° •
- Hose designed to BS EN 694 non kinking • reinforced rubber.
- Hose Working Pressure 12 & 20 Bar •
- Hose Burst Pressure 42 & 60 Bar •
- Hose Test Pressure 18 Bar •
- Jet spray nozzle of rigid plastic with more than 45° • spray angle – Shut- Spray- Jet pattern N-04.
- 1" Gate valve-B or Ball valve-C made of brass. Lock Shield valve is optional
- Can take 20/25/30m of 19mm or 25mm hose
- Easy to install, operate and service