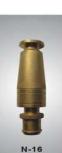

#### Automatic or Manual

- Hose Reel Designed to BS EN 671-part 1-2001
- Discs are 1.2mm Pre treated Electro Galvanized • steel sheet with Electrostatic powder coating.
- Maximum Swinging angle wall mounted is 180° •
- Hose designed to BS EN 694 non kinking • reinforced rubber.
- Hose Working Pressure 12 & 20 Bar •
- Hose Burst Pressure 42 & 60 Bar •
- Hose Test Pressure 18 Bar •
- Jet spray nozzle of rigid plastic with more than 45° • spray angle – Shut- Spray- Jet pattern N-04.
- 1" Gate valve-B or Ball valve-C made of brass. Lock Shield valve is optional
- Can take 20/25/30m of 19mm or 25mm hose
- Easy to install, operate and service