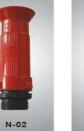

#### Automatic or Manual

- Hose Reel Designed to BS EN 671-part 1-2001
- Discs are 1.2mm Pre treated Electro Galvanized • steel sheet with Electrostatic powder coating.
- Maximum Swinging angle wall mounted is 180° •
- Hose designed to BS EN 694 non kinking • reinforced rubber.
- Hose Working Pressure 12 & 20 Bar •
- Hose Burst Pressure 42 & 60 Bar •
- Hose Test Pressure 18 Bar •
- Jet spray nozzle of rigid plastic with more than 45° • spray angle – Shut- Spray- Jet pattern N-04.
- 1" Gate valve-B or Ball valve-C made of brass. Lock Shield valve is optional
- Can take 20/25/30m of 19mm or 25mm hose
- Easy to install, operate and service