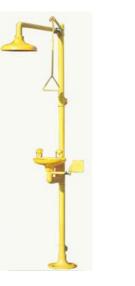

## Emergency Showers & Eye Wash Meets ANSI Z358.1 Standards / Technical Data

Emergency shower and eye wash in Galvanised or Stainless steel with Immersed plastic ABS.

Note:Eye & Face wash alignment can be adjusted according to customer requirements.

Optional: Hand Shower Foot treadle Signs Proximity switch Cubicle Siren & Beacon

**ESEW** 801001

ESEW 801002