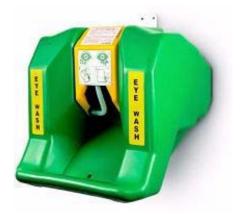

# Emergency Showers & Eye Wash / Technical Data

EYEWASH STATIONS SELF CONTAINED Meet ANSI Z358.1 standards

Primary Eyewash Stations have Quick one-step activation delivering 15 minute flow in less than 1second. Capable of delivering 60 litres of flushing solution at ambient temperature

Steel wall bracket included for easy mounting. Bacteriostatic Additive, test log card and drainage hose also included

Wall-mounted eyewash station is both convenient and effective for use in emergencies. The portable, gravity-fed unit requires no plumbing and has a 15 minute flow time. Designed for easy operation, this system can be used with just one hand.