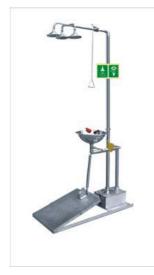

## Emergency Showers & Eye Wash Meets ANSI Z358.1 Standards / Technical Data

Emergency shower and eye wash in Galvanised or Stainless steel with Immersed plastic ABS.

Note:Eye & Face wash alignment can be adjusted according to customer requirements.

Optional: Hand Shower Foot treadle Signs Proximity switch Cubicle Siren & Beacon

**ESEW** 801001

ESEW 801002