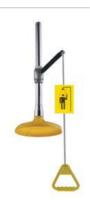

#### **Ceiling mounted Emergency Shower**

Ceiling mounted Emergency shower for limited working space and laboratory

Optional: Hand Shower Signs Proximity switch Siren & Beacon

CMES 805001