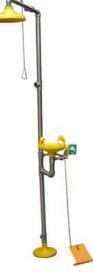

### Emergency Showers & Eye Wash / Technical Data

COMBI SHOWER & EYE WASH WITH FOOT TREADLE

Combi shower & eye wash available Galvanised or stainless steel . The sprayer head & shield dust cap is made of ABS.

Note: Eye & Face wash alignment can be adjusted according to customer requirements.

Optional: Hand Shower Foot treadle Signs Proximity switch Cubicle Siren & Beacon

#### SEWC 804001