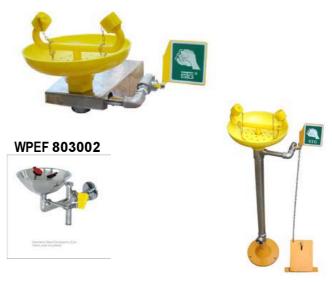

### Pedestal Wall / Table Mounted Eye wash / Face wash Fountain

Comes with Stainless steel bowl Immersed with plastic ABS.Aerated diffusers and flow regulator.

Optional: Pedestal in cast iron, Foot treadle in carbon steel, Sign for wall mounting, Proximity switch

WPEF 803002S

WPEF 803012