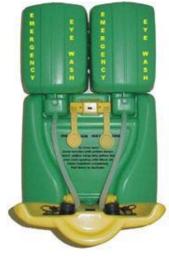

# Emergency Showers & Eye Wash / Technical Data

EYEWASH STATIONS SELF CONTAINED Meet ANSI Z358.1 standards

Primary Eyewash Stations have Quick one-step activation delivering 15 minute flow in less than 1second. Capable of delivering 60 litres of flushing solution at ambient temperature

Steel wall bracket included for easy mounting. Bacteriostatic Additive, test log card and drainage hose also included

Wall-mounted eyewash station is both convenient and effective for use in emergencies. The portable, gravity-fed unit requires no plumbing and has a 15 minute flow time. Designed for easy operation, this system can be used with just one hand.

16 Gallon Primary EyeWash Station

Safe Stream is 50% lighter than conventional systems and has 2 convenient rigid bottles of flushing fluid

Wall bracket for easy mounting. Bacteriostatic Additive, test log card included

7 Gallon Safe Stream